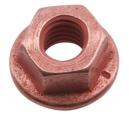

## Copper Flashed Nut Flanged & Self Locking M8 x 1.25 x

A pack of M8 x 1.25 pitch x 13mm Hex self-locking flanged nuts for use with exhaust manifold studs. The slight oval shape these nuts provides anti-vibration properties and allows them to act as a self-locking nut, with it's full metal construction making it suitable for use on high temperature components. The flanged base allows for the pressure to be distributed over a greater contact area, with the copper flashing providing an anti-seize coating which helps to eliminate seizure on the manifold studs.

## **Additional Information**

- Applications include: Fiat, Opel, Vauxhall.
- Equivalent to: OEM 2066915, OEM 2066156.
- Thread size: M8, Pitch: 1.25, Hex: 13mm.
- · Flange diameter: 17.8mm.
- Suitable for use with exhaust manifold studs: Part Nos. 35416 (M8 x 1.25 x 35mm), 35417 (M8 x 1.25 x 45mm), 35418 (M8 x 1.25 x 35mm), 35419 (M8 x 1.25 x 47mm), 35420 (M8 x 1.25 x 37mm), 35421 (M8 x 1.25 x 47mm), 35422 (M8 x 1.25 x 41mm), 35424 (M8 x 1.25 x 42mm), 35426 (M8 x 1.25 x 43mm).