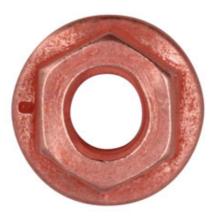

## Copper Flashed Nut Flanged & Self Locking M8 x 1.25 x

A pack of M8 x 1.25 pitch x 13mm Hex self-locking flanged nuts for use with exhaust manifold studs. The slight oval shape these nuts provides anti-vibration properties and allows them to act as a self-locking nut, with it's full metal construction making it suitable for use on high temperature components. The flanged base allows for the pressure to be distributed over a greater contact area, with the copper flashing providing an anti-seize coating which helps to eliminate seizure on the manifold studs.

## **Additional Information**

- Applications include: Fiat, Opel, Vauxhall.
- Equivalent to: OEM 2066915, OEM 2066156.
- Thread size: M8, Pitch: 1.25, Hex: 13mm.
- · Flange diameter: 17.8mm.
- Suitable for use with exhaust manifold studs: Part Nos. 35416 (M8 x 1.25 x 35mm), 35417 (M8 x 1.25 x 45mm), 35418 (M8 x 1.25 x 35mm), 35419 (M8 x 1.25 x 47mm), 35420 (M8 x 1.25 x 37mm), 35421 (M8 x 1.25 x 47mm), 35422 (M8 x 1.25 x 41mm), 35424 (M8 x 1.25 x 42mm), 35426 (M8 x 1.25 x 43mm).