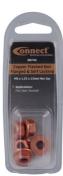

## Copper Flashed Nut Flanged & Self Locking M8 x 1.25 x

A pack of M8 x 1.25 pitch x 13mm Hex self-locking flanged nuts for use with exhaust manifold studs. The slight oval shape these nuts provides anti-vibration properties and allows them to act as a self-locking nut, with it's full metal construction making it suitable for use on high temperature components. The flanged base allows for the pressure to be distributed over a greater contact area, with the copper flashing providing an anti-seize coating which helps to eliminate seizure on the manifold studs.

## **Additional Information**

- Applications include: Fiat, Opel, Vauxhall.
- Equivalent to: OEM 2066915, OEM 2066156.
- Thread size: M8, Pitch: 1.25, Hex: 13mm.
- · Flange diameter: 17.8mm.
- Suitable for use with exhaust manifold studs: Part Nos. 35416 (M8 x 1.25 x 35mm), 35417 (M8 x 1.25 x 45mm), 35418 (M8 x 1.25 x 35mm), 35419 (M8 x 1.25 x 47mm), 35420 (M8 x 1.25 x 37mm), 35421 (M8 x 1.25 x 47mm), 35422 (M8 x 1.25 x 41mm), 35424 (M8 x 1.25 x 42mm), 35426 (M8 x 1.25 x 43mm).