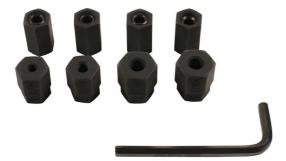

## Stud Remover & Installer 9pc | 7804

- Contents: M6 x 1.0, M8 x 1.25, M10 x 1.25, M10 x 1.5 and 6mm Hex Key.
- Suitable for the most popular cylinder head and manifold stud sizes.
- Use 6mm Hex key (supplied) to lock the tool on to the stud.
- Packed in an EVA foam storage tray.